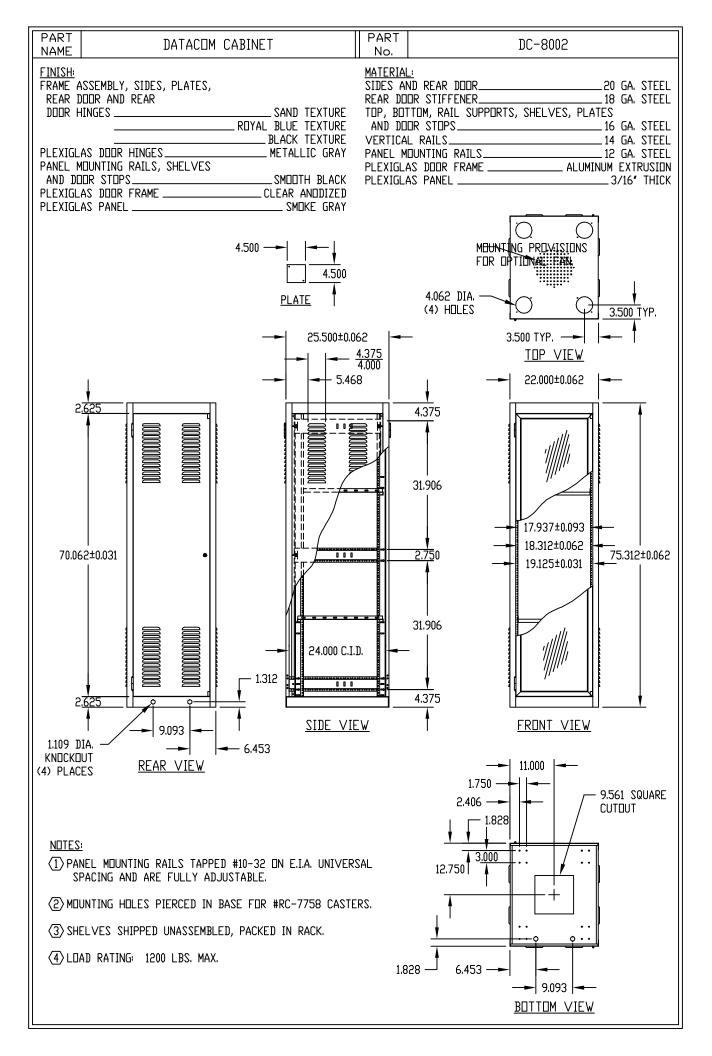

## Design Features

- \*Welded steel cabinet rack similar to Economizer with louvered side panels and rear door, ventilated top suitable for FN-1282 exhaust fan.
- \* Accept 19" E.I.A. width panels.
- \*1200# equipment load capacity.
- \*Four 4.00" diameter cable access holes in the top and one 9.56" square hole in the base.
- \*Installed Locking Econoglas front door.
- \*Two pairs of installed full height panel mounting rails. (Use #7346 screws order separately)
- \* Style A includes two SH-2385 ventilated shelves
- \*Style B includes leveler kits

| Turn-Key Cabinet Assembly |       |          |                       |                                 |                    |            |            |             |
|---------------------------|-------|----------|-----------------------|---------------------------------|--------------------|------------|------------|-------------|
| Catalog<br>Number         | Style | Drawings | Panel Space<br>Height | Max. Clear<br>Inside Depth<br>D | Overall Dimensions |            |            | Weight lbs. |
|                           |       |          |                       |                                 | Height<br>A        | Width<br>B | Depth<br>C |             |
| DC-8002                   | А     |          | 70.00"                | 24.00"                          | 75.31"             | 22.00"     | 25.50"     | 208         |
| DC-8075                   | В     |          | 70.00"                | 24.00"                          | 75.31"             | 22.00"     | 25.50"     | 208         |
| DC-8076                   | В     |          | 78.75"                | 24.00"                          | 84.06"             | 22.00"     | 25.50"     | 215         |
| DC-8078                   | В     |          | 78.75"                | 29.25"                          | 84.06"             | 22.00"     | 30.75"     | 229         |