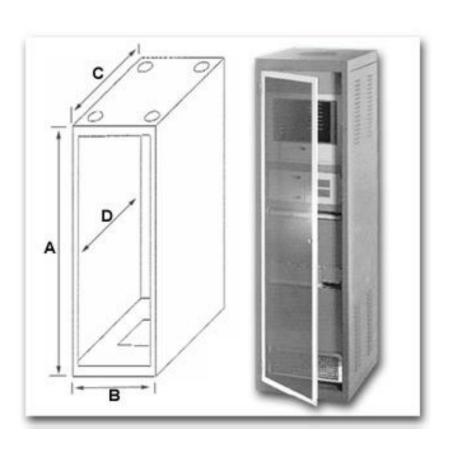

## Design Features

- \*Welded steel cabinet rack similar to Economizer with louvered side panels and rear door, ventilated top suitable for FN-1282 exhaust fan.
- \* Accept 19" E.I.A. width panels.
- \*1200# equipment load capacity.
- \*Four 4.00" diameter cable access holes in the top and one 9.56" square hole in the base.
- \*Installed Locking Econoglas front door.
- \*Two pairs of installed full height panel mounting rails. (Use #7346 screws order separately)
- \* Style A includes two SH-2385 ventilated shelves
- \*Style B includes leveler kits

| Turn-Key Cabinet Assembly |       |          |                       |                                 |                    |            |            |             |
|---------------------------|-------|----------|-----------------------|---------------------------------|--------------------|------------|------------|-------------|
| Catalog<br>Number         | Style | Drawings | Panel Space<br>Height | Max. Clear<br>Inside Depth<br>D | Overall Dimensions |            |            | Weight lbs. |
|                           |       |          |                       |                                 | Height<br>A        | Width<br>B | Depth<br>C |             |
| DC-8002                   | А     |          | 70.00"                | 24.00"                          | 75.31"             | 22.00"     | 25.50"     | 208         |
| DC-8075                   | В     |          | 70.00"                | 24.00"                          | 75.31"             | 22.00"     | 25.50"     | 208         |
| DC-8076                   | В     |          | 78.75"                | 24.00"                          | 84.06"             | 22.00"     | 25.50"     | 215         |
| DC-8078                   | В     |          | 78.75"                | 29.25"                          | 84.06"             | 22.00"     | 30.75"     | 229         |